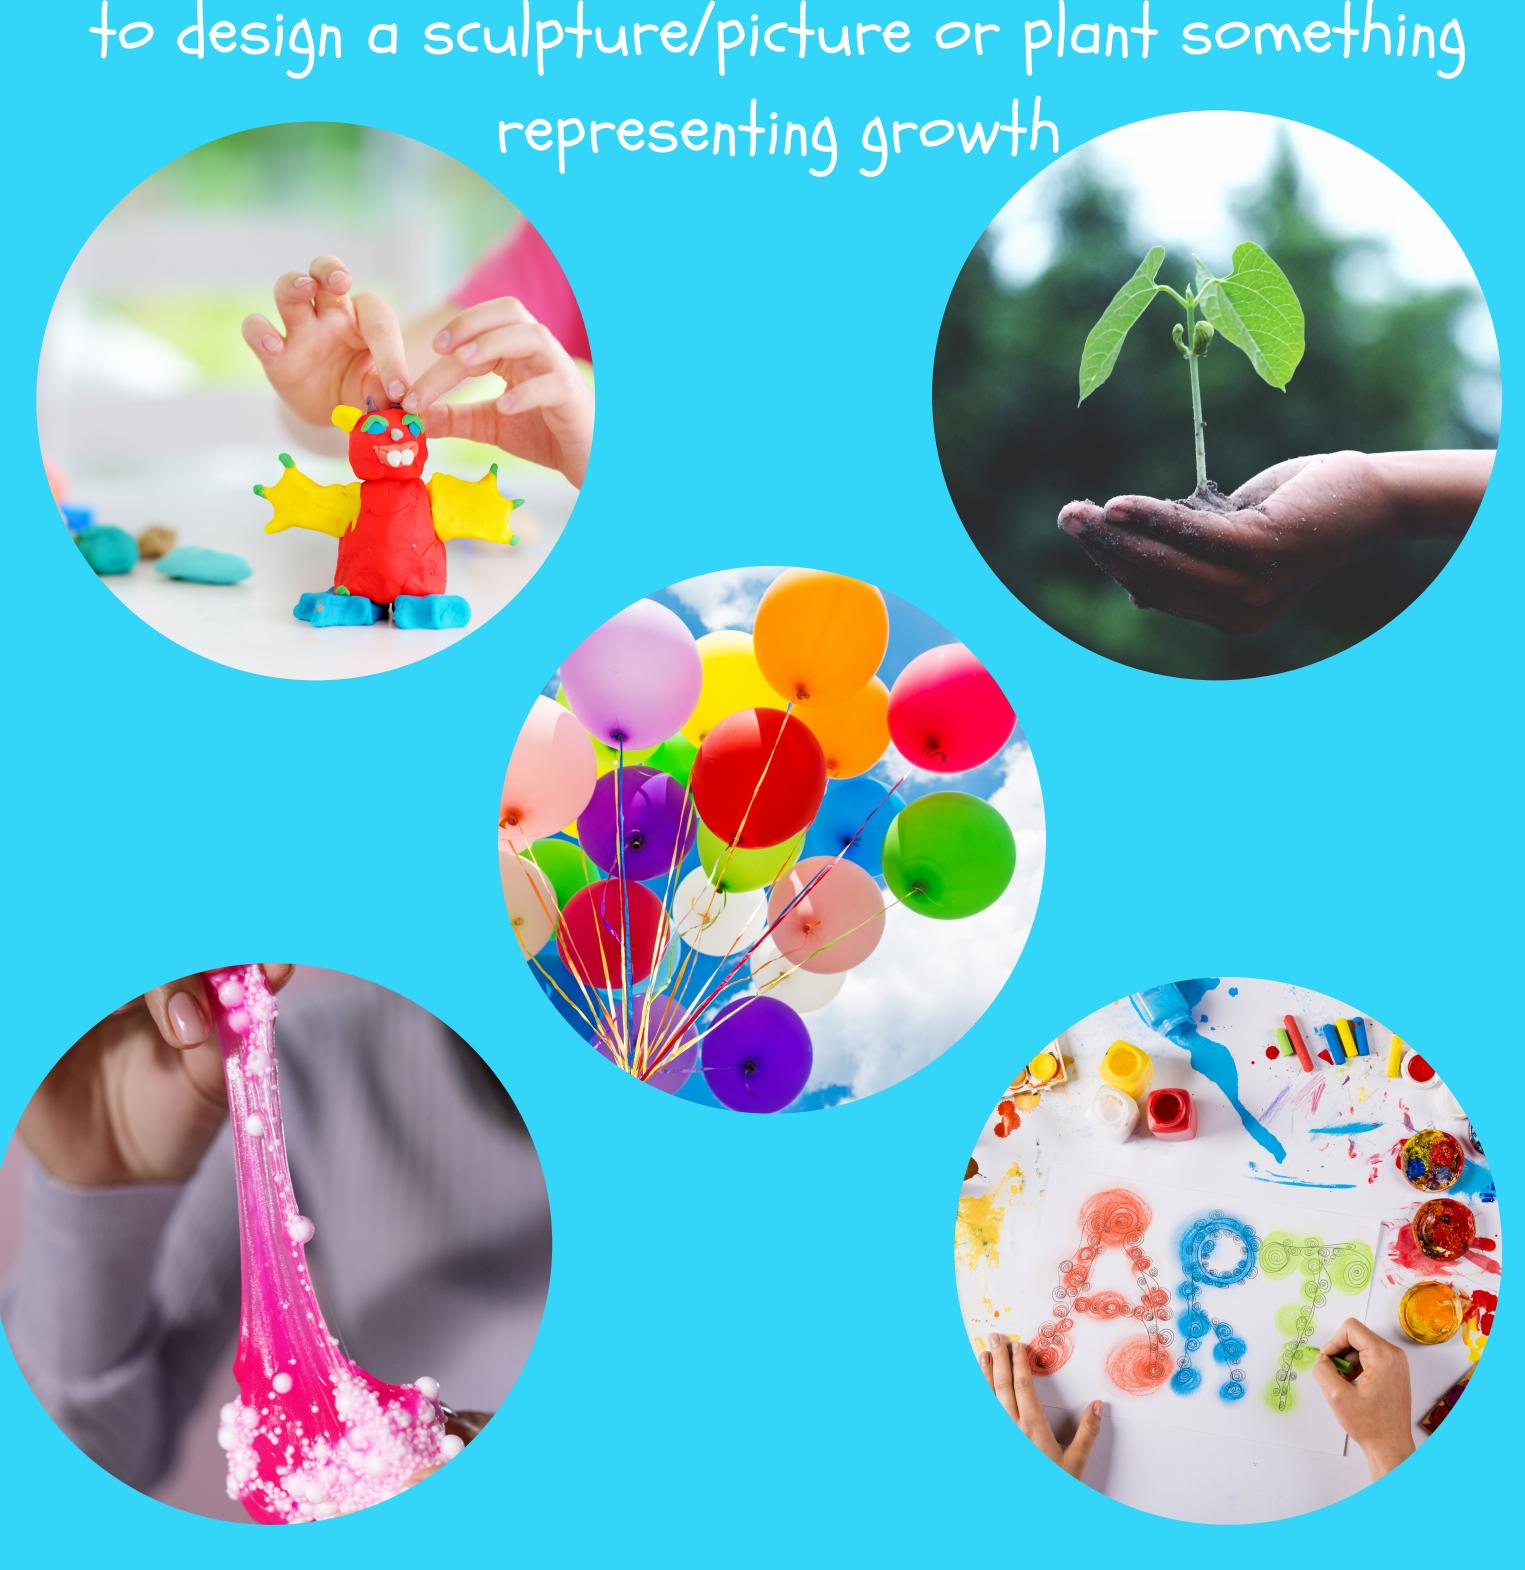

Within your school or home collect items below to design a sculpture/picture or plant something