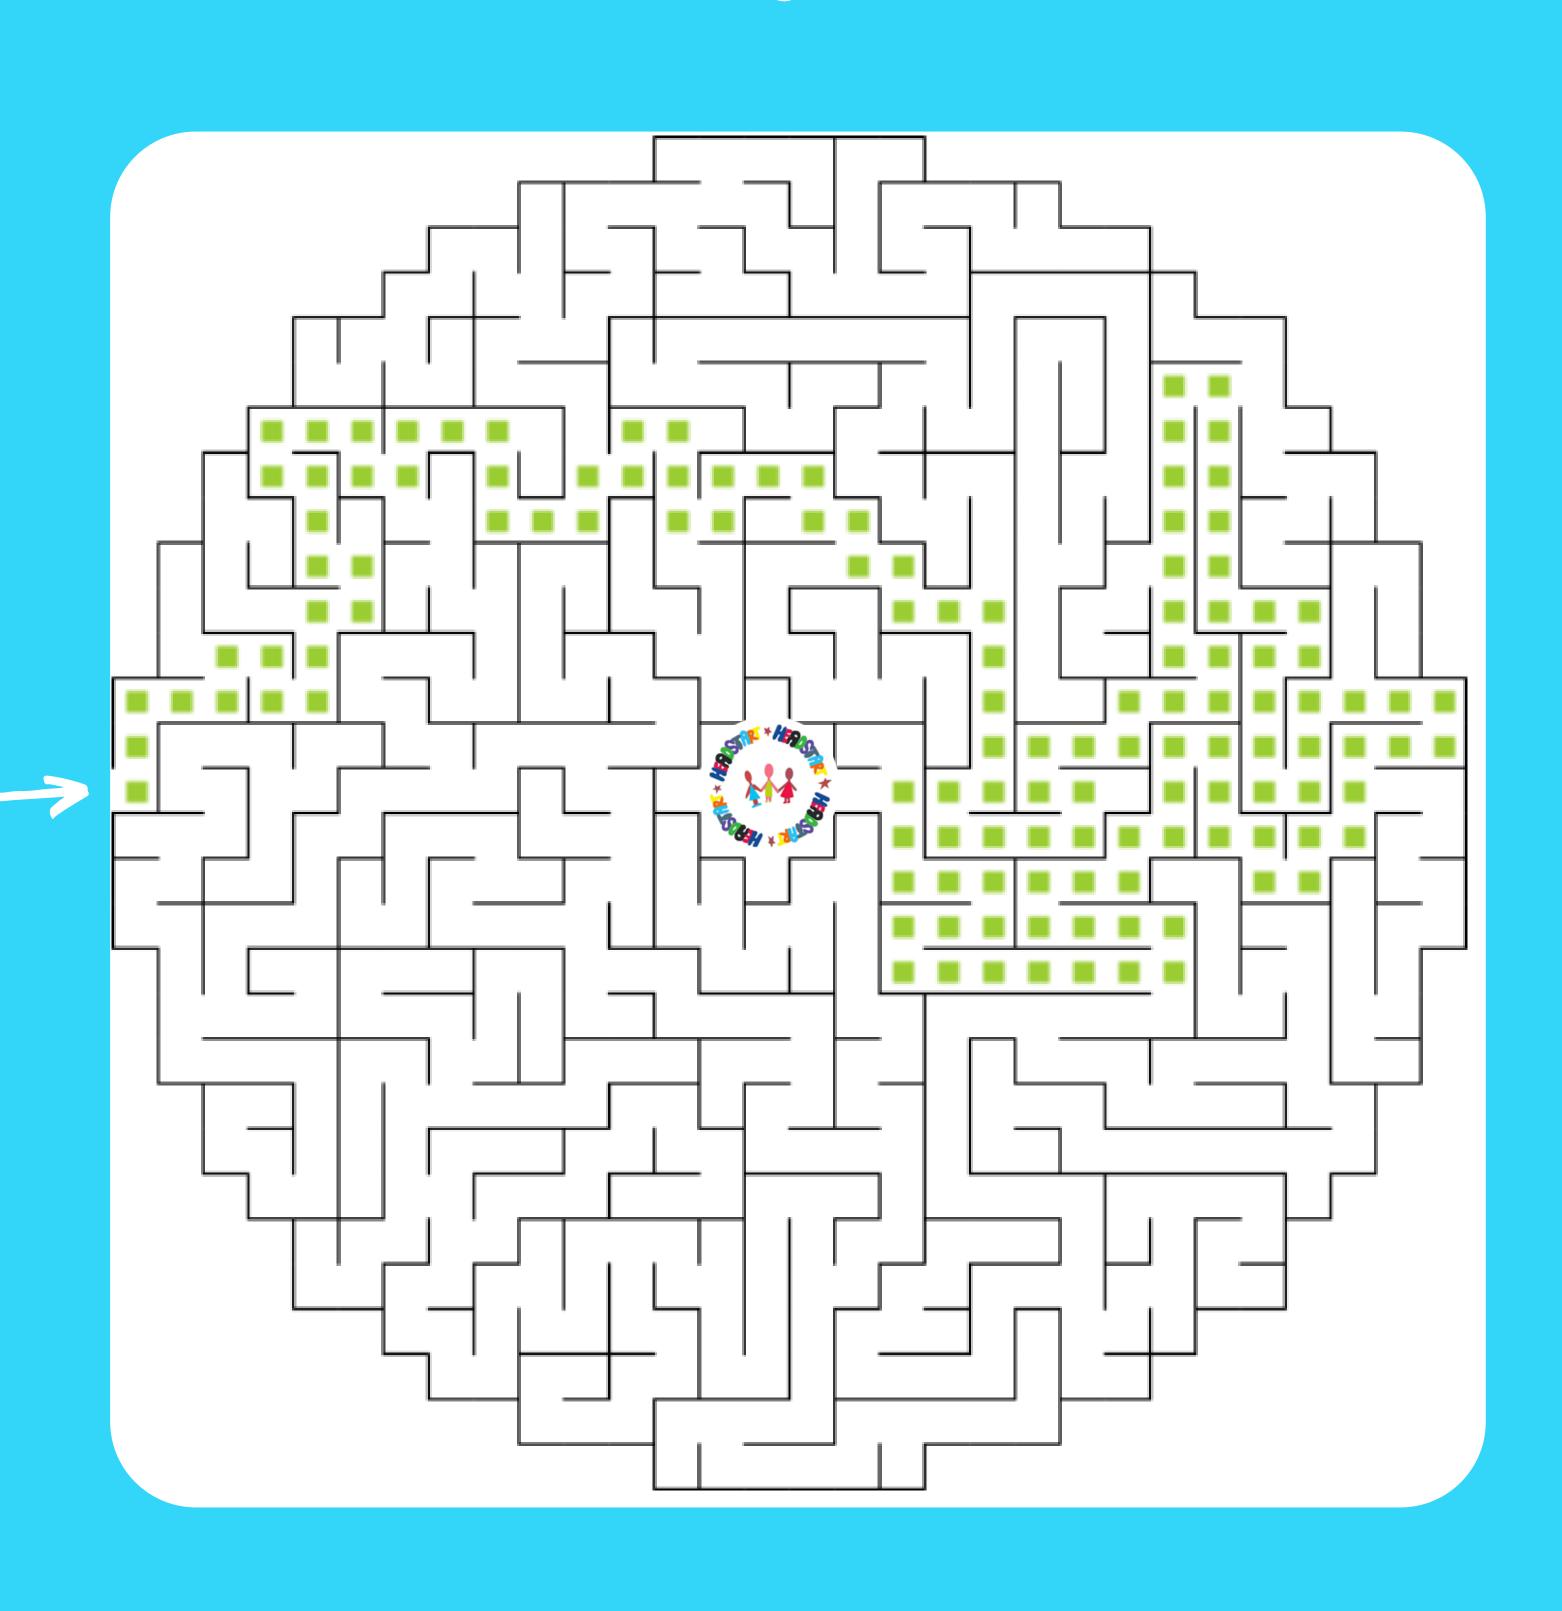

Friday

Saturday

Sunday

Notes

Notes

Match statements to negative (fixed) and positive (growth) mindsets

Work your way through the maze to reach the HeadStart Logo

Complete the sentences about you