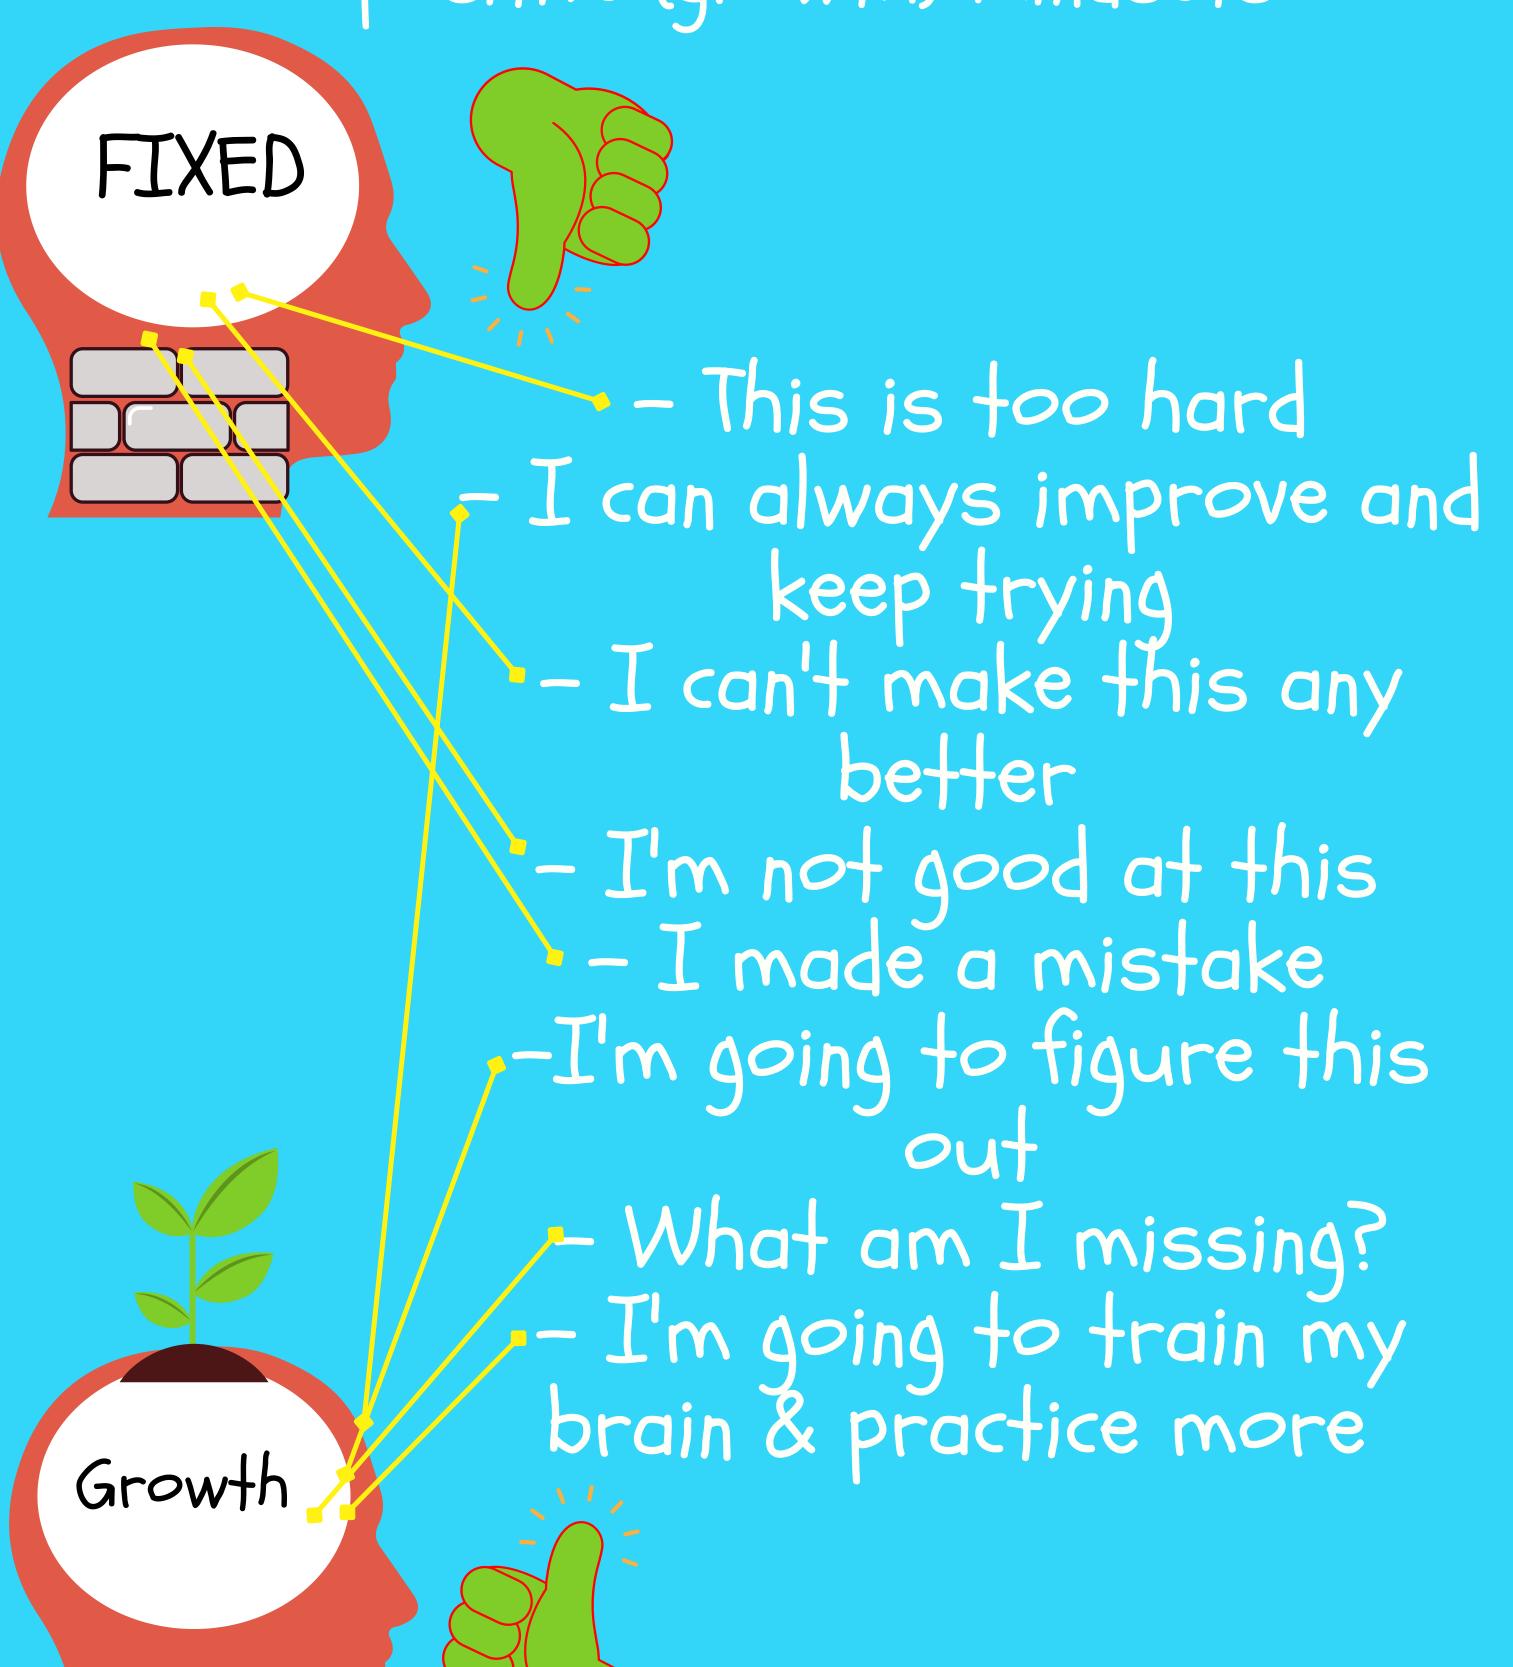

Friday

Saturday

Sunday

Notes

Notes

Match statements to negative (fixed) and positive (growth) mindsets

Work your way through the maze to reach the HeadStart Logo

Complete the sentences about you