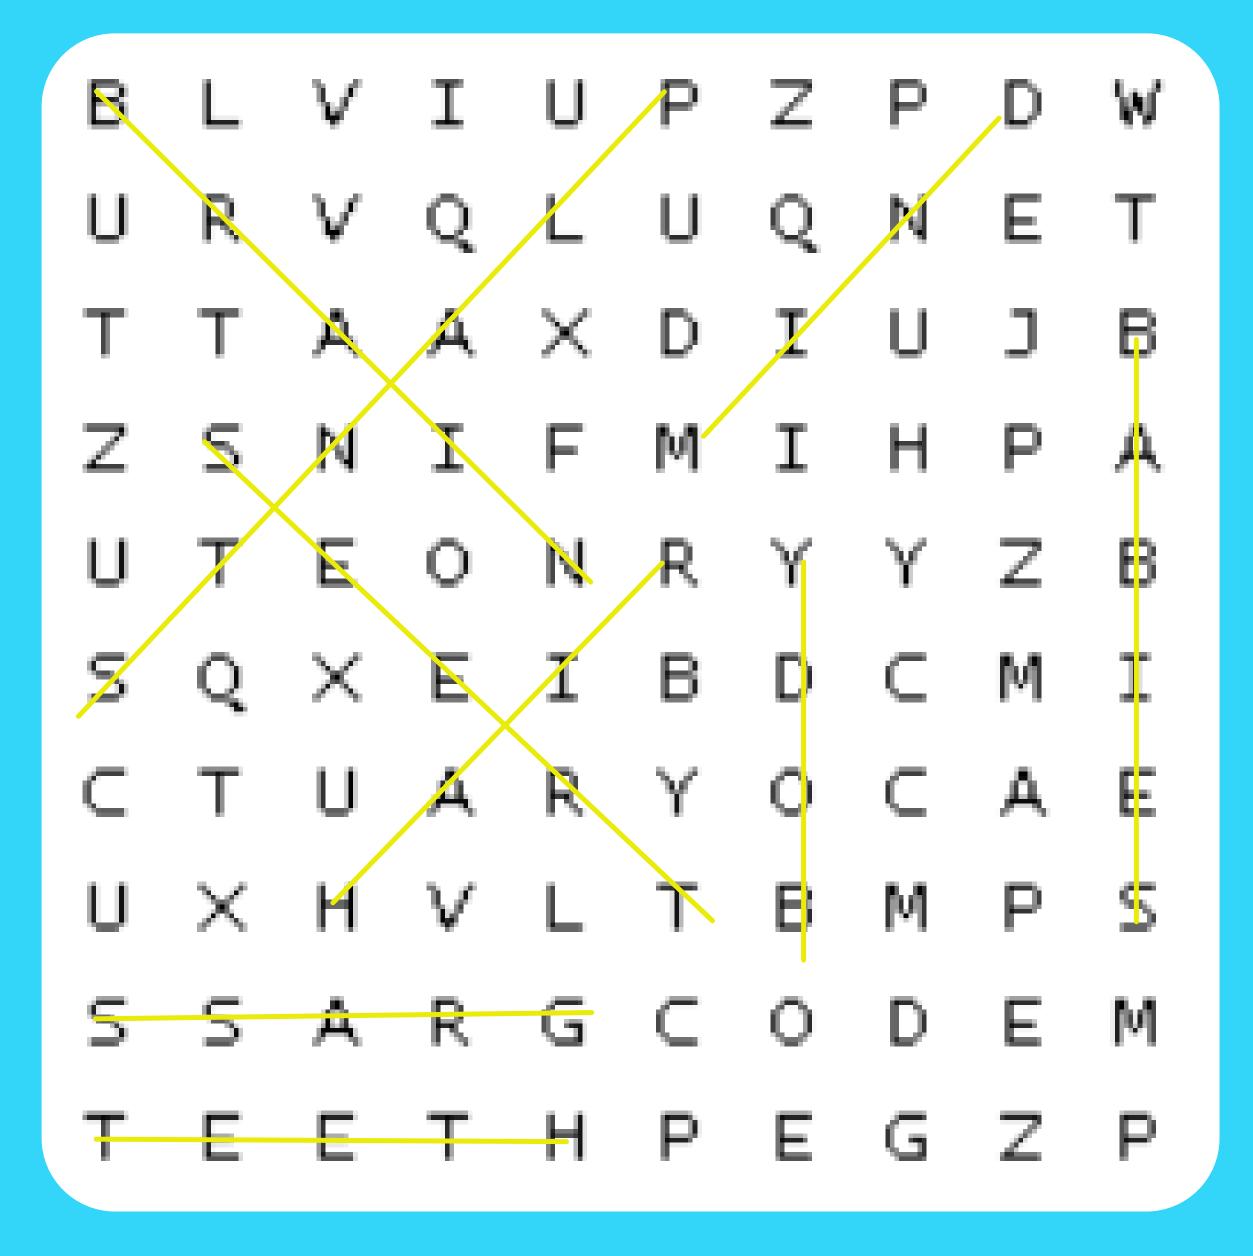

### Activity S

Find the growing words

Babies Grass Brain Body Hair Trees Teeth Plants Mind

Each day plan a new activity, try a new food or visit somewhere different.

Monday

Tuesday

Wednesday

Thursday